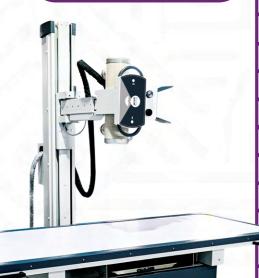

ALERIO Maestro 300i is a powerful and state of the art Fixed X-Ray System for general radiographic procedures. ALERIO Maestro 300i employs High Frequency DC Output Generator Technology and Rotating Anode X-Ray Tube. High operation duty cycle for any type of x-ray procedures is possible. The image quality is the best when compared to any other x-ray types.

ALERIO Maestro 300i's Dual Focal Spot Rotating Anode Tube adaptively selects the Small or Large focus depending on the load factors and usage. The selection is optimised to select the Small Focus for most settings as it provides the best images. This system is powered from a 3-Phase mains power input. The simple user interface console with 400 Anatomical Programs is designed specifically for ease of use by technicians. The unit is ceiling free and comes with Floor Mounted tube stand, 4-way Floating Table and Swivelling X-ray Tube arm all with Electromagnetic locking system for fine and easy positioning.