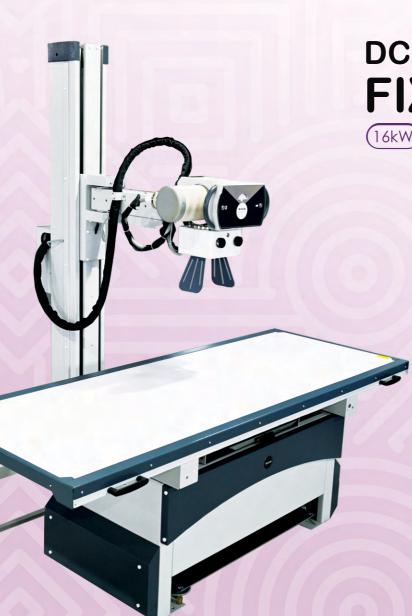

## DC HIGH FREQUENCY FIXED X-RAY

(16kW) (40 -125kV) (320mA) (350mAs)

- » Absolute
- » Accurate
- » Advanced

- +91 9787505551 | +91 9943475551 | +91 7418365551 | +91 8870011990
- 🖂 sales@alerio.in | enquiry@alerio.in

ALERIO Maestro 300i's Dual Focal Spot Rotating Anode Tube adaptively selects the Small or Large focus depending on the load factors and usage. The selection is optimised to select the Small Focus for most settings as it provides the best images. This system is powered from a 3-Phase mains power input. The simple user interface console with 400 Anatomical Programs is designed specifically for ease of use by technicians. The unit is ceiling free and comes with Floor Mounted tube stand, 4-way Floating Table and Swivelling X-ray Tube arm all with Electromagnetic locking system for fine and easy positioning.