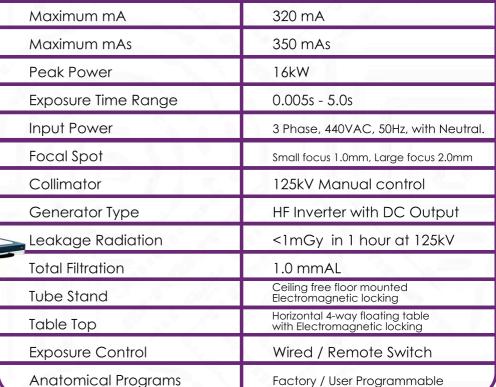

High operation duty cycle for any type of x-ray procedures is possible. The image quality is the best when compared to any other x-ray types.

ALERIO Maestro 300i's Dual Focal Spot Rotating Anode Tube adaptively selects the Small or Large focus depending on the load factors and usage. The selection is optimised to select the Small Focus for most settings as it provides the best images. This system is powered from a 3-Phase mains power input. The simple user interface console with 400 Anatomical Programs is designed specifically for ease of use by technicians. The unit is ceiling free and comes with Floor Mounted tube stand, 4-way Floating Table and Swivelling X-ray Tube arm all with Electromagnetic locking system for fine and easy positioning.

Output kV Range

## GENERAL SPECIFICATION





## **SALIENT FEATURES**

- > High Performance X-Ray System
- > Dual Focal Spot Rotating Anode tube
- > 4-way Floating Table
- > Electromagnetic Locking System
- > 400 Anatomical Programs

## **SAFETY FEATURES**

- > Circuit breaker for mains isolation
- > Low Leakage Radiation
- > Active Over-Load Protection
- > Adaptive Cooling Period
- > Digital Close Loop Control



40 kV - 125 kV





All information, images and data provided in this document are preliminary and provisional



- +91 9787505551 | +91 9943475551 | +91 7418365551 | +91 8870011990
- 🖂 sales@alerio.in | enquiry@alerio.in