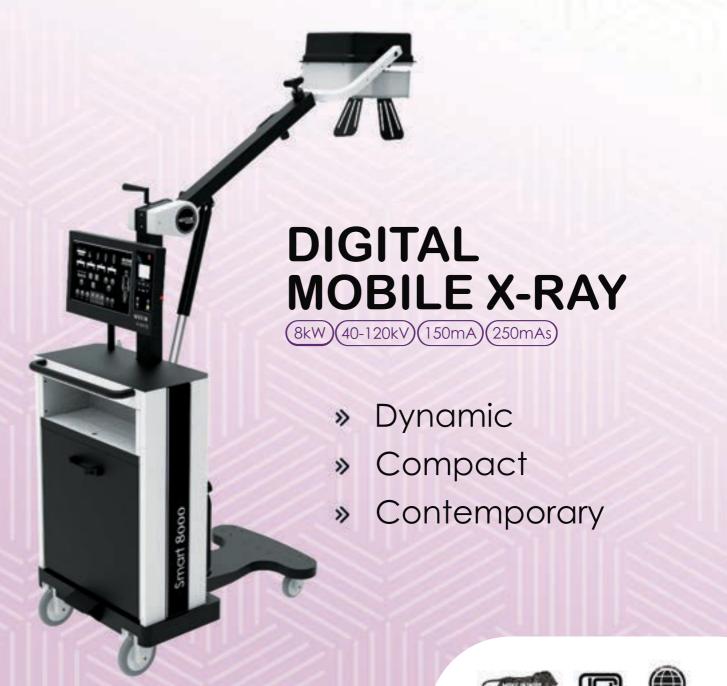

sales@alerio.in | enquiry@alerio.in

IATOME ELECTRIC (I) PVT LTD, COIMBATORE, INDIA - 641049

ALERIO Smart 8000 is a High frequency DC Output Compact Digital Mobile X-Ray system for general radiographic procedures. It integrates a wireless DR panel with a touch panel image acquisition and display unit, along with a powerful x-ray source. This integrated wireless DR acquisition ensures real time display of the x-ray images on the display unit. There is no need to wait for film development or cassette reading. The equipment can be powered from an inbuilt battery system or from a standard power outlet. It is lightweight and highly mobile. Hence can be moved in and out of restricted space with ease.

The x-ray source uses a high frequency microprocessor-controlled inverter with feedback control of the x-ray. This ensures good quality x-rays are produced at almost any condition such as poor mains supply. The unit can work from a relatively lower powered mains backup generator or UPS. The exposure settings are pre-programmed as per the anatomy and can be selected using the touch interface. A parallel console can also be used to set exposure settings manually. Both wired and wireless exposure switch is provided for user safety.

## **GENERAL SPECIFICATION**

|                     | No.                           |
|---------------------|-------------------------------|
| Output kV Range     | 40 kV - 120 kV                |
| Maximum mA          | 150 mA                        |
| Maximum mAs         | 250 mAs                       |
| Peak Power          | 8kW (100kV 80mA / 80kV 100mA) |
| Exposure Time Range | 0.01s - 3.0s                  |
| Mains Power Voltage | 150V AC - 260V AC             |
| Focal Spot          | 2.0mm IEC                     |
| Weight              | < 120 kG                      |
| Technology          | HF DC Generator               |
| Controls            | Touch User interface          |

## **SALIENT FEATURES**

- > Real Time Digital X-Ray
- > Wireless Detector & X-Ray Unit
- > High Manoeuvrability
- > High Brightness LED Collimation
- > Battery Option
- > Powerful High Frequency DC generator
- > Integrated Touch Panel Interface